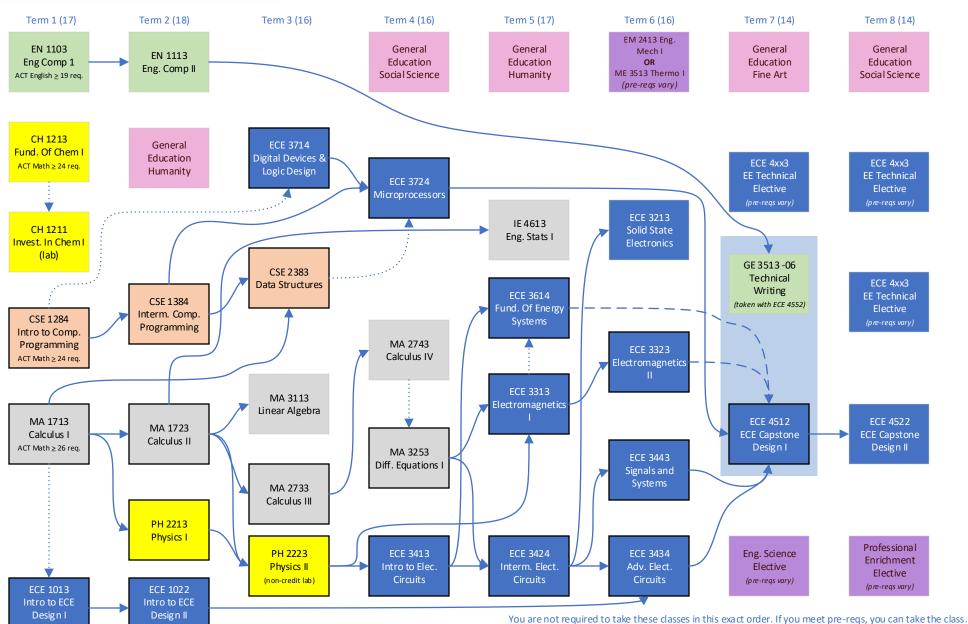

## Electrical Engineering (EE) 2019-2020 Curriculum Guide

Legend

Prerequisite (credit required with min. grade shown)

·· Corequisite (credit in or registration for course is required)

— Either/Or (credit required for one of these two courses)

Courses outlined in bold require a grade of "C" or better.

General Education Electives must come from MSU Core-Approved list.

See advisor for Technical Elective, Engineering Science Elective and Professional Enrichment Elective options https://www.ece.msstate.edu/academics/undergraduate/electrical-engineering-undergraduate-program/